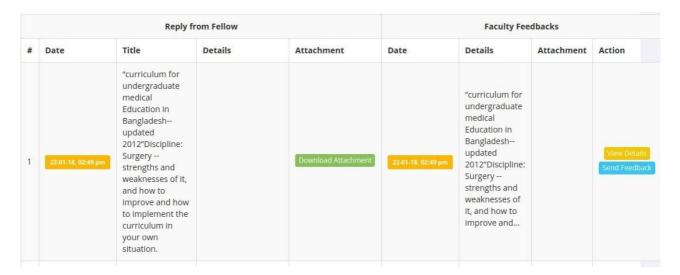

14. Click View Details to See the details of the assignment with all fellow replies and faculty feedbacks.

#### Fellow replies and faculty feedbacks.

Reply from Fellow and feedback from faculty.

15. Click View Details to see the Reply & Feedback details.

16. To Send feedback for the assignment click on Assignment Details → Send Feedback.