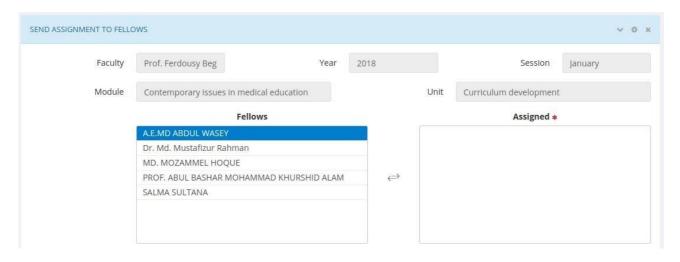

10. Select Fellows to Assign. After Selection

11. Then Input the Title, Details, Attachment and Marks for the Assignment.

12. Click on Assignment to Search the Sent Assignments.

13. You'll get a list of Sent Assignments with Fellow Name.