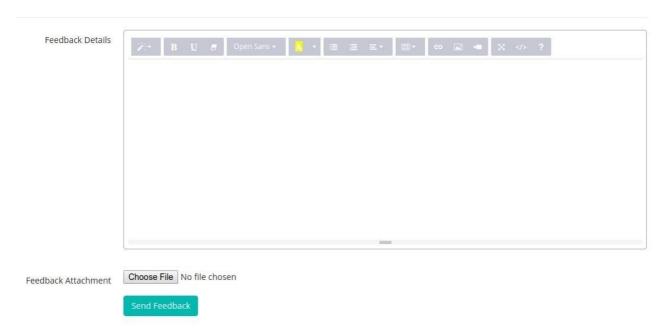

#### Fellow replies and faculty feedbacks.

Reply from Fellow and feedback from faculty.

15. Click View Details to see the Reply & Feedback details.

16. To Send feedback for the assignment click on Assignment Details → Send Feedback.

Write your feedback details and attach any file if required and click on Send Feedback Button.

17. If Assignment is OKAY then you can Accept Assignment from Assignment Details Page.

18. Then you have to give Mark for that assignment.