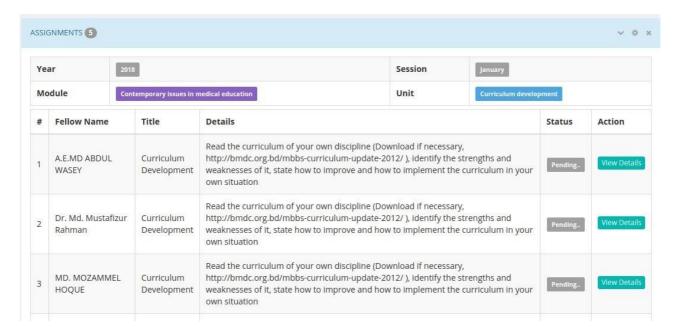

10. Select Fellows to Assign. After Selection

11. Then Input the Title, Details, Attachment and Marks for the Assignment.

12. Click on Assignment to Search the Sent Assignments.

13. You'll get a list of Sent Assignments with Fellow Name.

14. Click View Details to See the details of the assignment with all fellow replies and faculty feedbacks.