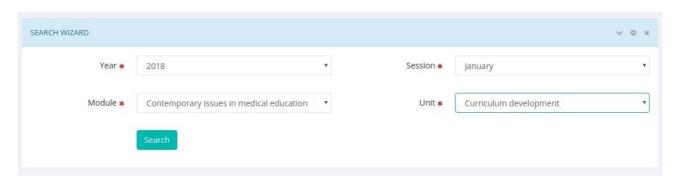

7. Fellow List → Search and View the assigned fellows.

8. Send Assignment → Search for Year, Session, Module, Unit

9. Send Assignment  $\rightarrow$  Search for Year, Session, Module, Unit and you'll get this