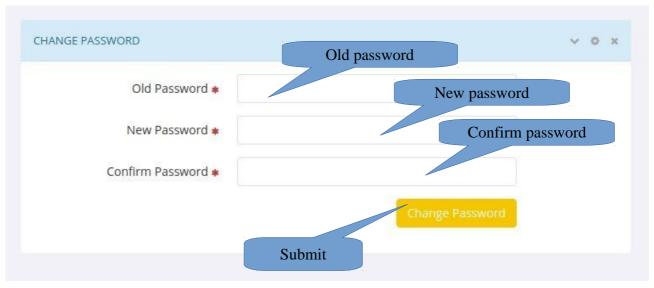

#### 3. You'll get a Dashboard

4. You can change your password by clicking on Change Password from here..

- 5. You Can view and edit your Profile From clicking Profile from Menu.
- 6. You can see Unit list and study guide form clicking Units → Unit List from Menu.