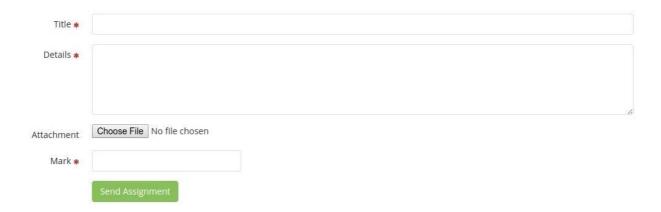

10. Select Fellows to Assign. After Selection

11. Then Input the Title, Details, Attachment and Marks for the Assignment.

12. Click on Assignment to Search the Sent Assignments.

13. You'll get a list of Sent Assignments with Fellow Name.