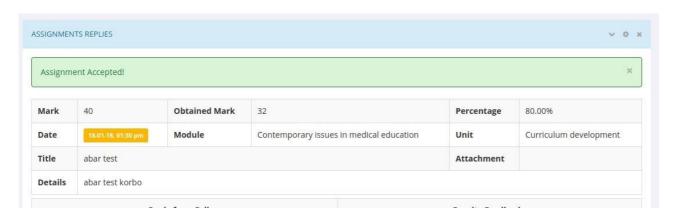

for the Assignment.



12. Click on Assignment to Search the Sent Assignments.



13. You'll get a list of Sent Assignments with Fellow Name.



14. Click View Details to See the details of the assignment with all fellow replies and faculty feedbacks.

#### **Assignment Details**



#### Fellow replies and faculty feedbacks.



Reply from Fellow and feedback from faculty.

15. Click View Details to see the Reply & Feedback details.



16. To Send feedback for the assignment click on Assignment Details → Send Feedback.



Write your feedback details and attach any file if required and click on Send Feedback Button.

17. If Assignment is OKAY then you can Accept Assignment from Assignment Details Page.



18. Then you have to give Mark for that assignment.



### 19. After Submitting Mark