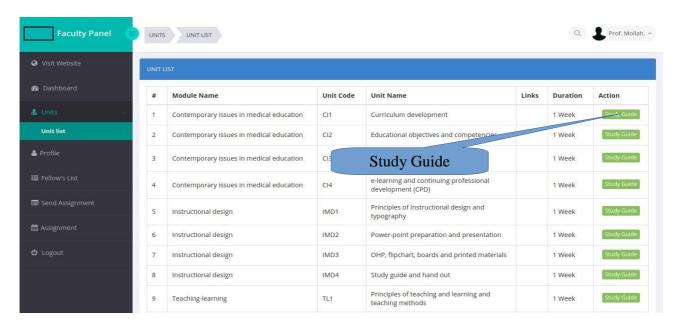

#### 3. You'll get a Dashboard

4. You can change your password by clicking on Change Password from here..

- 5. You Can view and edit your Profile From clicking Profile from Menu.
- 6. You can see Unit list and study guide form clicking Units → Unit List from Menu.