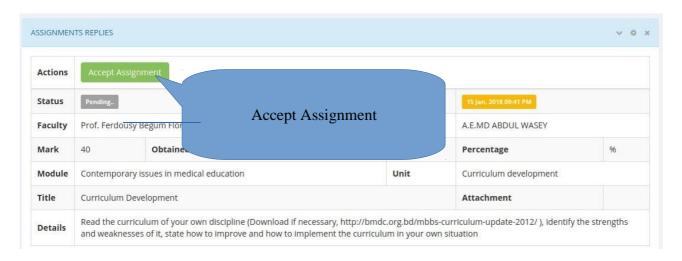

Write your feedback details and attach any file if required and click on Send Feedback Button.

17. If Assignment is OKAY then you can Accept Assignment from Assignment Details Page.

18. Then you have to give Mark for that assignment.

### 19. After Submitting Mark