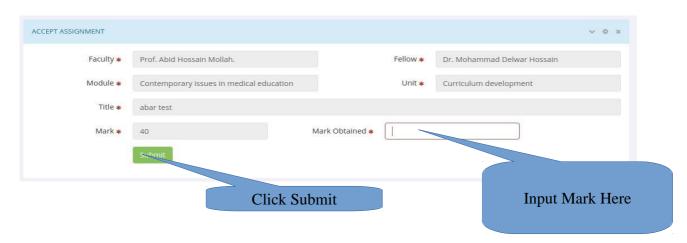

Write your feedback details and attach any file if required and click on Send Feedback Button.

17. If Assignment is OKAY then you can Accept Assignment from Assignment Details Page.

18. Then you have to give Mark for that assignment.

### 19. After Submitting Mark