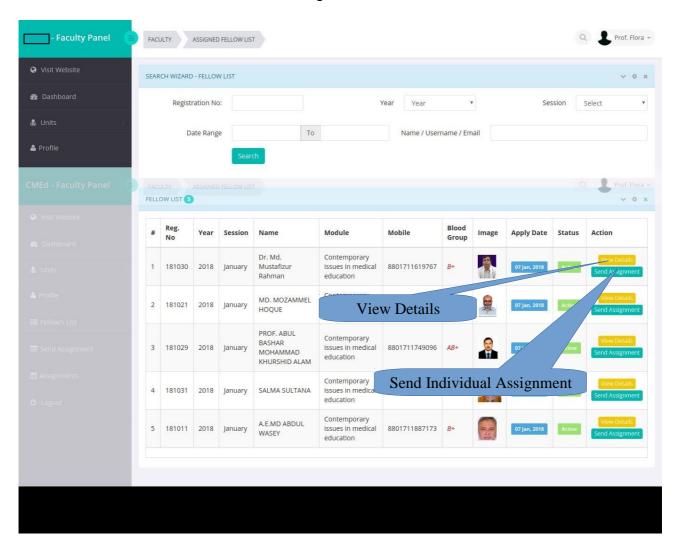

7. Fellow List → Search and View the assigned fellows.

8. Send Assignment → Search for Year, Session, Module, Unit

9. Send Assignment  $\rightarrow$  Search for Year, Session, Module, Unit and you'll get this