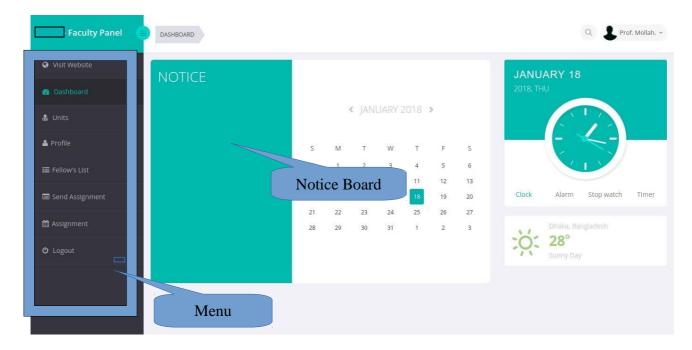

#### 3. You'll get a Dashboard

4. You can change your password by clicking on Change Password from here..

- 5. You Can view and edit your Profile From clicking Profile from Menu.
- 6. You can see Unit list and study guide form clicking Units → Unit List from Menu.