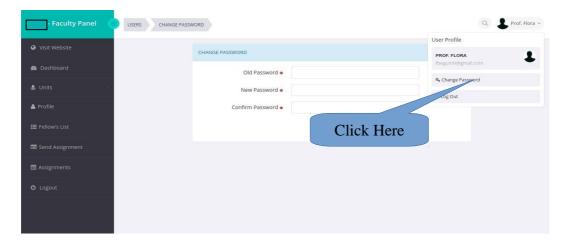

#### 3. You'll get a Dashboard

4. You can change your password by clicking on Change Password from here..

- 5. You Can view and edit your Profile From clicking Profile from Menu.
- 6. You can see Unit list and study guide form clicking Units → Unit List from Menu.