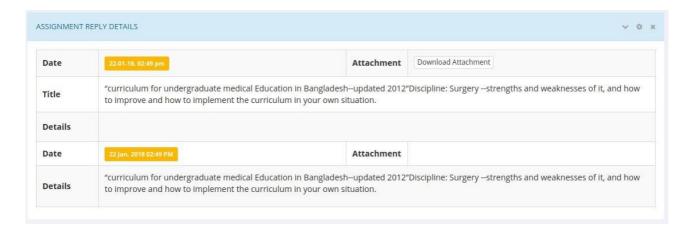

#### Fellow replies and faculty feedbacks.

Reply from Fellow and feedback from faculty.

15. Click View Details to see the Reply & Feedback details.

16. To Send feedback for the assignment click on Assignment Details → Send Feedback.