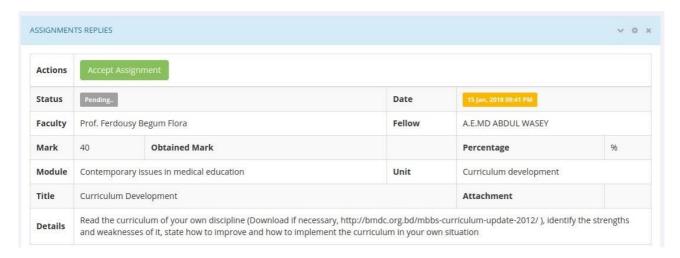

#### Fellow replies and faculty feedbacks.

Reply from Fellow and feedback from faculty.

15. Click View Details to see the Reply & Feedback details.

16. To Send feedback for the assignment click on Assignment Details → Send Feedback.

Write your feedback details and attach any file if required and click on Send Feedback Button.

17. If Assignment is OKAY then you can Accept Assignment from Assignment Details Page.

18. Then you have to give Mark for that assignment.