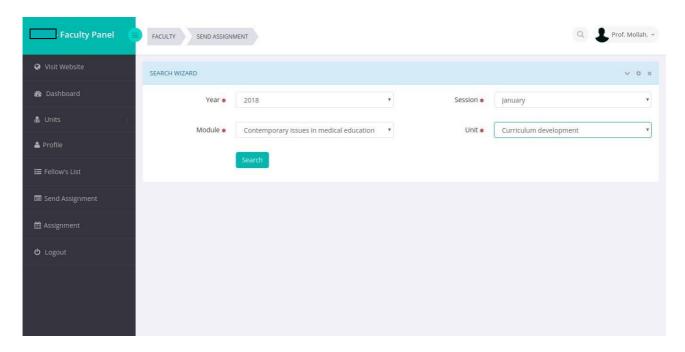

7. Fellow List → Search and View the assigned fellows.

8. Send Assignment → Search for Year, Session, Module, Unit

9. Send Assignment  $\rightarrow$  Search for Year, Session, Module, Unit and you'll get this