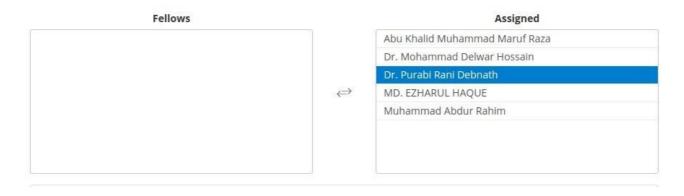

10. Select Fellows to Assign. After Selection

11. Then Input the Title, Details, Attachment and Marks for the Assignment.

12. Click on Assignment to Search the Sent Assignments.

13. You'll get a list of Sent Assignments with Fellow Name.