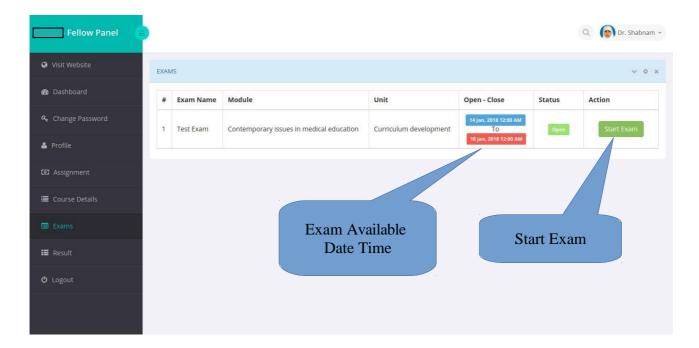

#### 11. Click on Exams to See the available Exams

12. Confirm Exam Start (Read the rules carefully).

- 12. Once Clicked Start Now Button you cannot go back and cannot reload the page.
- 13. The Question Pattern