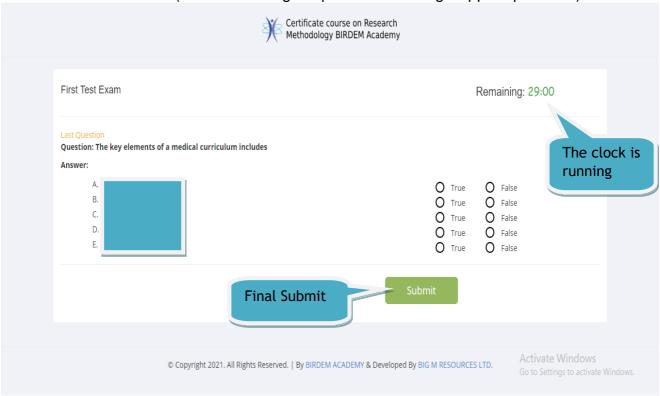

14. The Final Question (After answering all question including skipped questions).

Make Sure you click the submit button to end the exam. Within 30 minutes you have to complete the exam. Otherwise your answer will be automatically submitted.