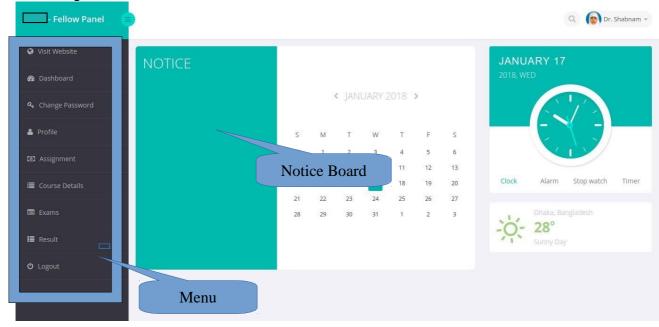

# Please use latest version of Firefox/Chrome browser to get perfect performance.

1. Open your browser and go to www.ccrmbd.com.

2. Click Fellow Login and you'll get this page

3. You'll get a Dashboard

4. You can change your password by clicking on Change Password.

- 5. You Can view and edit your Profile From clicking Profile from Menu.
- 6. You can see your assignments form clicking Assignment from Menu.