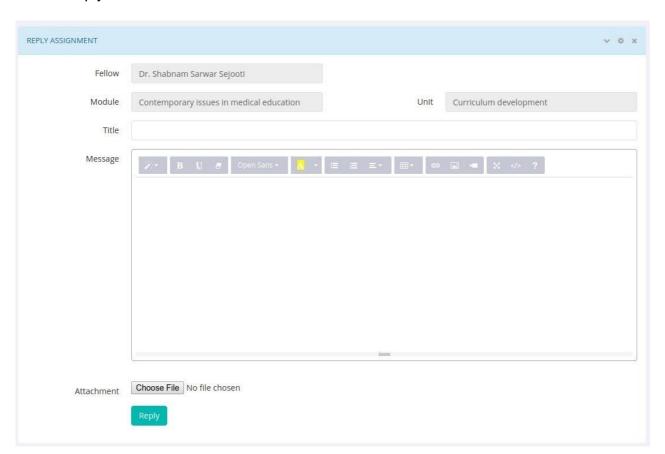

# CCRM Manual for Fellow

# Please use latest version of Firefox/Chrome browser to get perfect performance.

1. Open your browser and go to www.ccrmbd.com.



2. Click Fellow Login and you'll get this page



3. You'll get a Dashboard



4. You can change your password by clicking on Change Password.



- 5. You Can view and edit your Profile From clicking Profile from Menu.
- 6. You can see your assignments form clicking Assignment from Menu.



### 7. The Reply Screen



#### 8. Your Replies and Faculty Feedbacks Screen



9. Click Course details to see the Current Module Details with allocated faculty.



10. Below current module you'll find course details.

#### 11. Click on Exams to See the available Exams



12. Confirm Exam Start (Read the rules carefully).



- 12. Once Clicked Start Now Button you cannot go back and cannot reload the page.
- 13. The Question Pattern



14. The Final Question (After answering all question including skipped questions).



Make Sure you click the submit button to end the exam. Within 30 minutes you have to complete the exam. Otherwise your answer will be automatically submitted.

## 15. After submitting the Exam you'll see the answer details.



#### 16. The Result



17. After Completion of exam you can find the ans