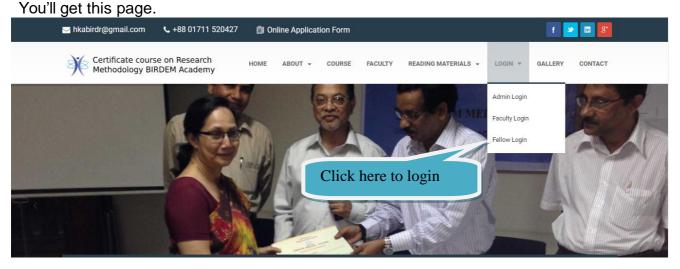

# Please use latest version of Firefox/Chrome browser to get perfect performance.

1. Open your browser and go to www.ccrmbd.com.

2. Click Fellow Login and you'll get this page

3. You'll get a Dashboard

4. You can change your password by clicking on Change Password.