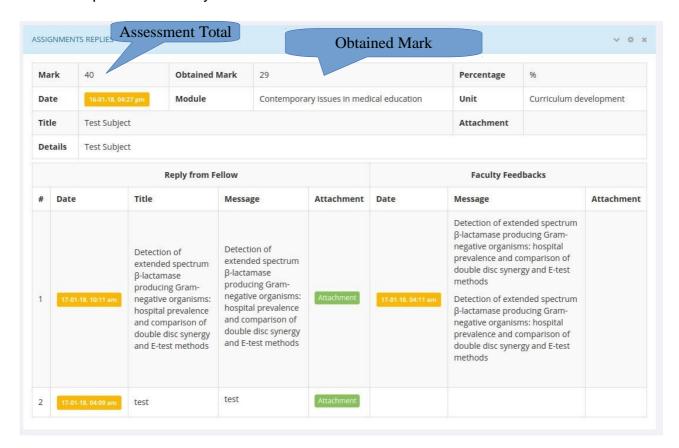

#### 8. Your Replies and Faculty Feedbacks Screen

9. Click Course details to see the Current Module Details with allocated faculty.

10. Below current module you'll find course details.