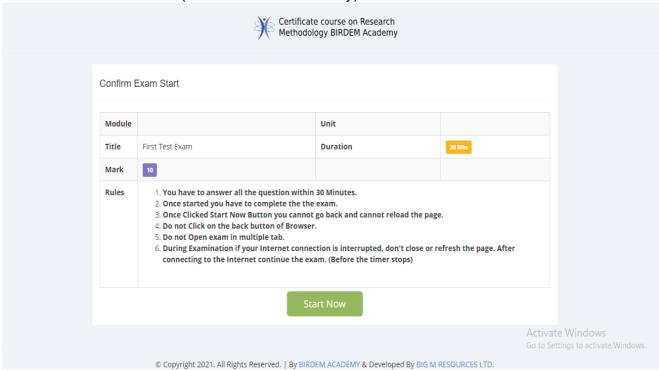

#### 11. Click on Exams to See the available Exams

12. Confirm Exam Start (Read the rules carefully).

- 12. Once Clicked Start Now Button you cannot go back and cannot reload the page.
- 13. The Question Pattern