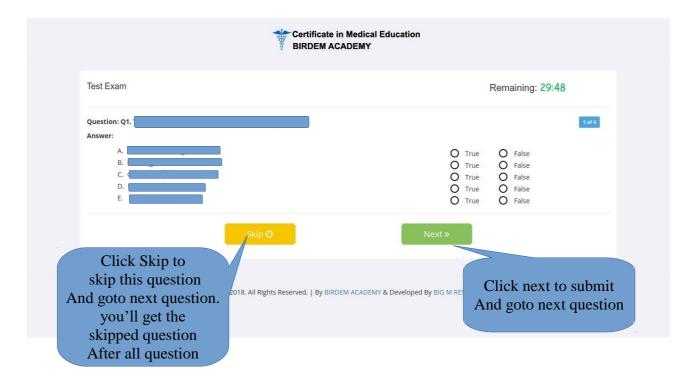

#### 11. Click on Exams to See the available Exams

12. Confirm Exam Start (Read the rules carefully).

- 12. Once Clicked Start Now Button you cannot go back and cannot reload the page.
- 13. The Question Pattern