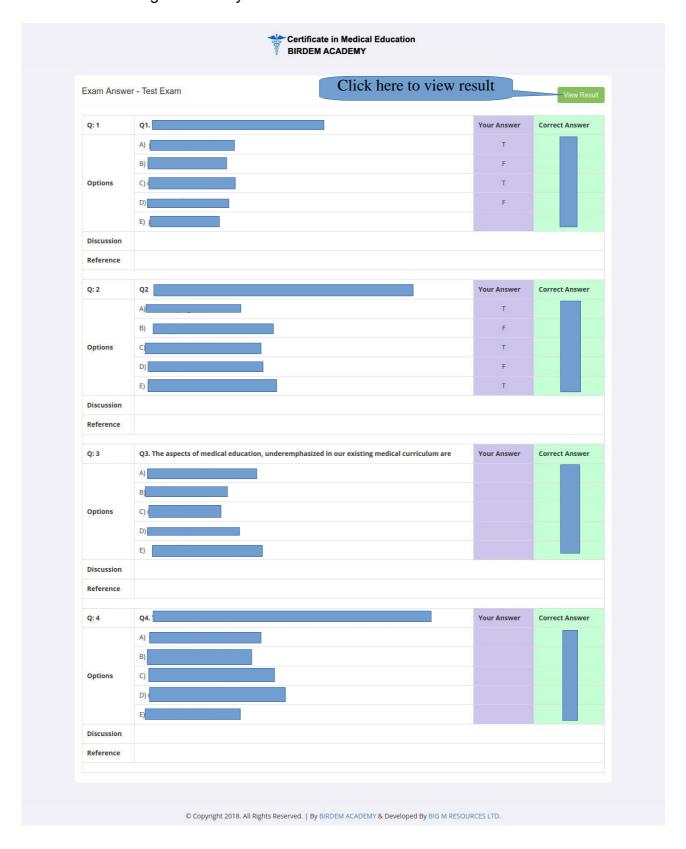

signments form clicking Assignment from Menu.



### 7. The Reply Screen



#### 8. Your Replies and Faculty Feedbacks Screen



9. Click Course details to see the Current Module Details with allocated faculty.



10. Below current module you'll find course details.

#### 11. Click on Exams to See the available Exams



12. Confirm Exam Start (Read the rules carefully).



- 12. Once Clicked Start Now Button you cannot go back and cannot reload the page.
- 13. The Question Pattern



14. The Final Question (After answering all question including skipped questions).



Make Sure you click the submit button to end the exam. Within 30 minutes you have to complete the exam. Otherwise your answer will be automatically submitted.

## 15. After submitting the Exam you'll see the answer details.



#### 16. The Result



17. After Completion of exam you can find the answer details and result by clicking Exams Menu.



18. Final Result Sheet – You can see the final result sheet by clicking on Result Menu.

REsuLT V O X

|  | Name        | Dr. Shabnam Sarwar Se]ootl |                                               | Course      | urse Certlflcate In Medical Education (CMEd) |              |       |            |       |        |        |  |
|--|-------------|----------------------------|-----------------------------------------------|-------------|----------------------------------------------|--------------|-------|------------|-------|--------|--------|--|
|  | Year        | 2016                       |                                               | SessiDn     | jar