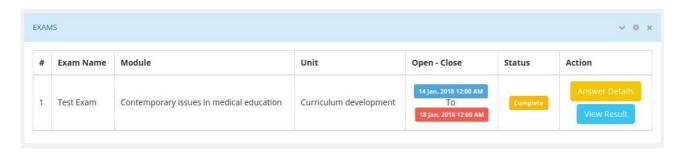

#### 16. The Result

17. After Completion of exam you can find the answer details and result by clicking Exams Menu.

18. Final Result Sheet – You can see the final result sheet by clicking on Result Menu.