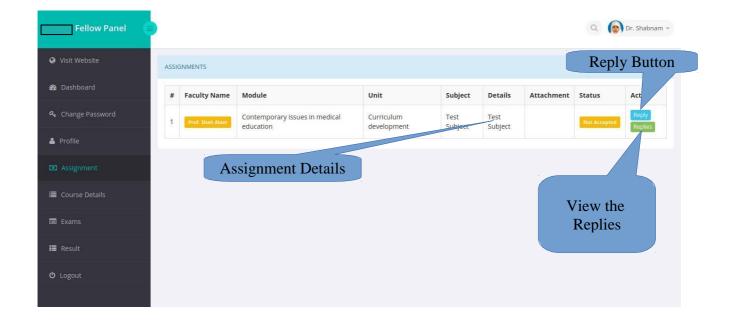

- 5. You Can view and edit your Profile From clicking Profile from Menu.
- 6. You can see your assignments form clicking Assignment from Menu.