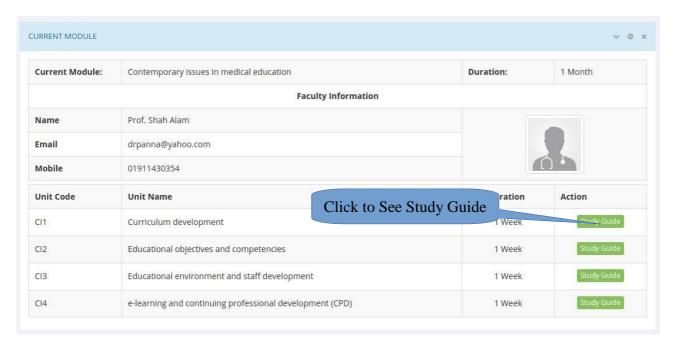

#### 8. Your Replies and Faculty Feedbacks Screen

9. Click Course details to see the Current Module Details with allocated faculty.

10. Below current module you'll find course details.