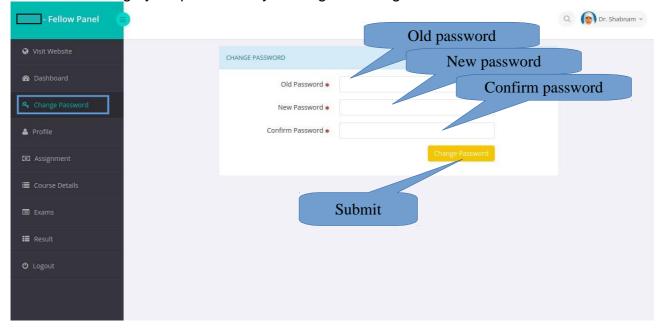

# Please use latest version of Firefox/Chrome browser to get perfect performance.

1. Open your browser and go to www.ccrmbd.com.

2. Click Fellow Login and you'll get this page

3. You'll get a Dashboard

4. You can change your password by clicking on Change Password.

- 5. You Can view and edit your Profile From clicking Profile from Menu.
- 6. You can see your assignments form clicking Assignment from Menu.