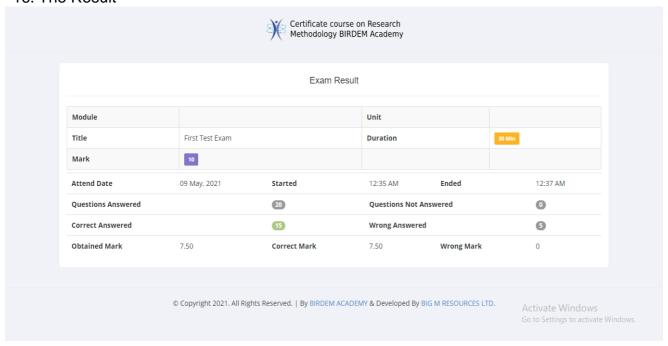

#### 16. The Result

17. After Completion of exam you can find the answer details and result by clicking Exams Menu.

18. Final Result Sheet – You can see the final result sheet by clicking on Result Menu.