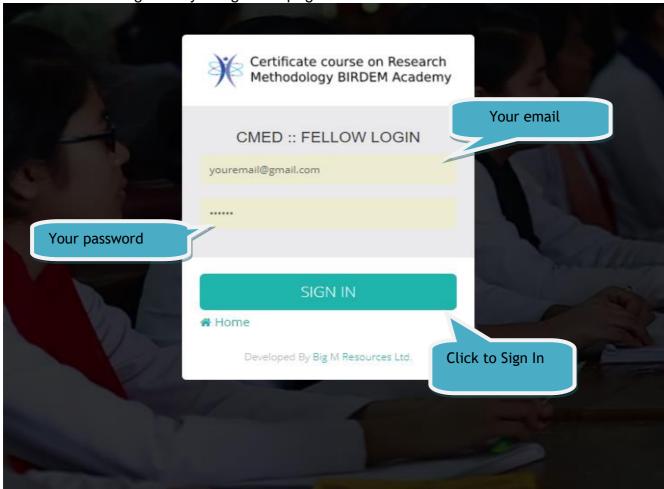

# Please use latest version of Firefox/Chrome browser to get perfect performance.

1. Open your browser and go to www.ccrmbd.com.

2. Click Fellow Login and you'll get this page

3. You'll get a Dashboard

4. You can change your password by clicking on Change Password.